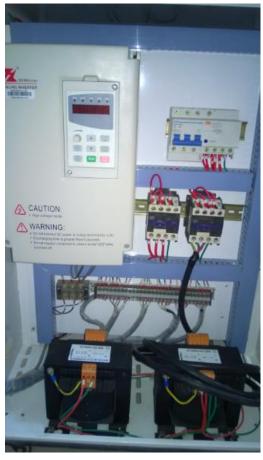

## Machine details:

Z axis Taiwan TBI ball screw High precision water cooling spindle

Taiwan PMI linear guideway stepper

drivers

Fuling inverter

lubrication system