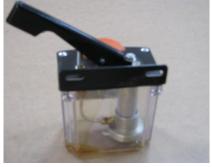

## Machine details:

Z axis Taiwan TBI ball screw High precision water cooling spindle

Taiwan PMI linear guideway stepper

drivers

Fuling inverter

lubrication system