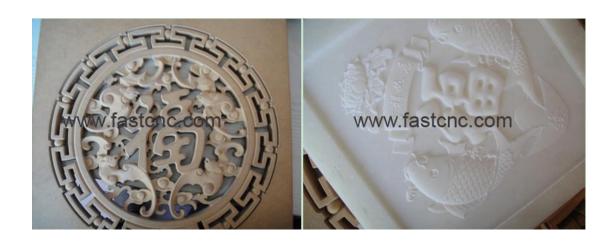

| 3.17512.7                       |            |
| Net weight             | 1200kg                          |            |

## Applicable industries:

Wood processing:processing of various furniture such as door,window,cabinet,craft wood door,screen and so on.
Advertisement:engraving and cutting various labels and number plate.
Art craft:engraving characters of any languages and graphics on gifts and souvenirs.

## Applicable materials:

Wood,aluminum board,plastic,density board,wave board,PVC,acrylic,crystal,light marble and other nonmetal materials and light metal materials.

## Machine details:





Z axis Taiwan TBI ball screw High precision water cooling spindle



Taiwan PMI linear guideway stepper



drivers



Fuling inverter



lubrication system





### Samples: