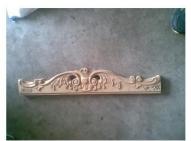

f cutter     | 3.17512.7                       |            |
| Net weight             | 1200kg                          |            |

## Applicable industries:

Wood processing:processing of various furniture such as door,window,cabinet,craft wood door,screen and so on.
Advertisement:engraving and cutting various labels and number plate.
Art craft:engraving characters of any languages and graphics on gifts and souvenirs.

## Applicable materials:

Wood,aluminum board,plastic,density board,wave board,PVC,acrylic,crystal,light marble and other nonmetal materials and light metal materials.

## Machine details:





Z axis Taiwan TBI ball screw High precision water cooling spindle



Taiwan PMI linear guideway stepper



drivers



Fuling inverter



lubrication system





### Samples: