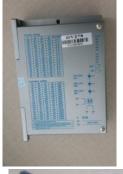

## Machine details:

Z axis Taiwan TBI ball screw High precision water cooling spindle

Taiwan PMI linear guideway stepper

drivers

Fuling inverter

lubrication system