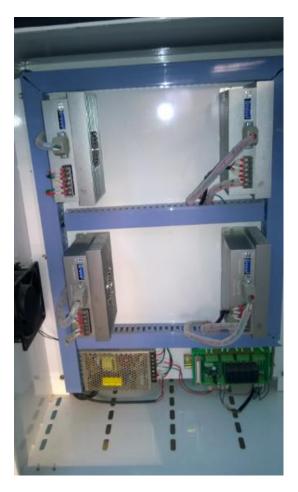

## Machine details:

Z axis Taiwan TBI ball screw High precision water cooling spindle

Taiwan PMI linear guideway stepper

drivers

Fuling inverter

lubrication system