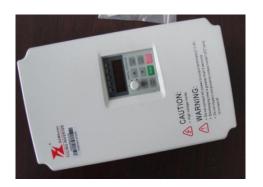

## Machine details:

Z axis Taiwan TBI ball screw High precision water cooling spindle

Taiwan PMI linear guideway stepper

drivers

Fuling inverter

lubrication system