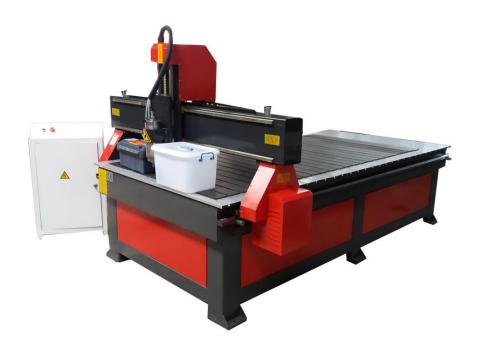

# 1325 cnc router

#### Feature:

- 1. Whole machine is welded with seamless steel structure, the stability is excellent, not easy to be deformed.
- 2. 3KW China domestic made water cooling spindle.
- 3. Three axes adopt imported high precision Taiwan square orbit;X and Y axes adopt rack and pinion transmission,fast working,high efficiency and low cost;Z axis adoptsTaiwan TBI ball screw,with high precision and long life time.
- 4. Well compatibility:CAD/CAM designing software e.g. Type3/Artcam/Castmate/Wentai etc.
- 5. Has the function of re-carving after break point and power failure.

#### Technical Parameter:

| Model                  | PC-1325                         | It can be  |
|------------------------|---------------------------------|------------|
| X.Y working area       | <u>1300mm*2500mm</u>            | customized |
| Z working area         | <u>200mm</u>                    |            |
| Resolution             | 0.02mm                          |            |
| X,Y structure          | Rack gear and pinion            |            |
| <u>Z structure</u>     | Taiwan ball screw               |            |
| Max speed              | 20m/min                         |            |
| Spindle power          | <u>3kw</u>                      |            |
| Spindle rotating speed | 0-24000r/min                    |            |
| Cooling mode           | Water cooling                   |            |
| Working voltage        | AC220V/50-60HZ,1PH or AC380,3PH |            |
| Drive Motor            | Stepper                         |            |
| Command                | G code*.u00*.mmg*plt            |            |
| Operating system       | NC Studio                       |            |
| Diameter of cutter     | 3.17512.7                       |            |
| Net weight             | 1200kg                          |            |