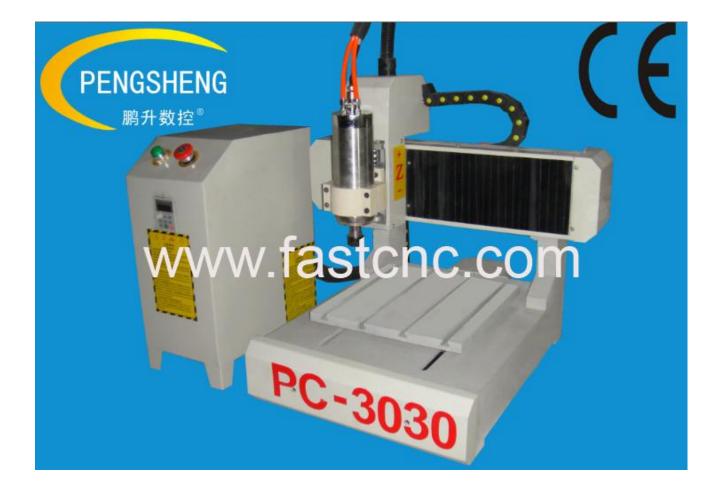

## Feature:

- 1. Whole cast by aluminum.
- 2. The Spindle equipment is the first brand of the world, 1.5KW China domestic made water cooling spindle.
- 3. Three axes adopt imported ball screw and cirle orbit, stable working, high precision and long life time.
- 4. X axis is dustproof. It makes sure the steady working performance of the machine for long-term using.
- 5. Well compatibility:CAD/CAM designing software e.g. Type3/Artcam/Castmate/Wentai etc.
- 6. It has the function of forecasting process time.
- 7. The most advantage of the machine is the gantry is fixed, but the working table can move, it can be ensure the high accuracy.

## **Technical Parameter:**

| X.Y working area       | 300mm*300mm          | 400*400mm |
|------------------------|----------------------|-----------|
| Z working area         | 60mm                 |           |
| Resolution             | 0.01mm               |           |
| X,Y,Z structure        | Taiwan ball screw    |           |
| Max speed              | 9m/min               |           |
| Spindle power          | 1.5KW                |           |
| Spindle rotating speed | 0-24000r/min         |           |
| Cooling mode           | Water cooling        |           |
| Working voltage        | AC220V/50/60 Hz ,2PH |           |
| Drive Motor            | Stepper              |           |
| Command                | G code*.u00*.mmg*plt |           |
| Operating system       | NC Studio            |           |
| Diameter of cutter     | 3.175-8              |           |
| Work-holding           | By clamp             |           |