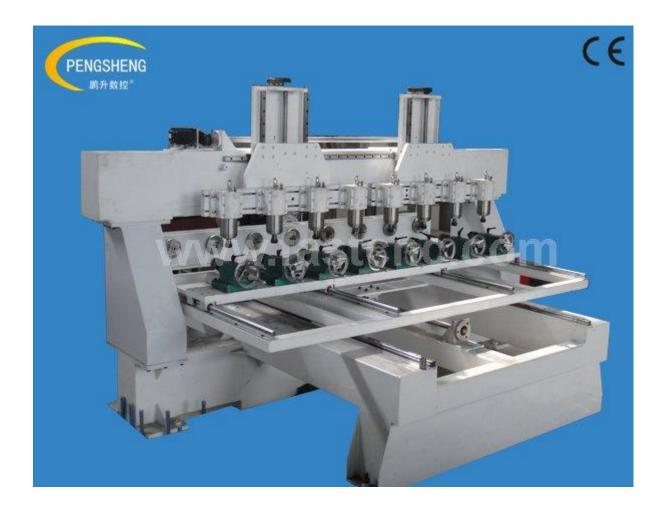

## Features:

- 1. PC-210C Cylinder CNC Router is designed special for cylinder materials processing.
- 2. The most advantage of the machine is the working table can move and the gantry is fixed. In this way can ensure the high accuracy of the machine.
- 3. The machine adopts Japan Yaskawa AC brushless servo motor and driver, so the machine Can do the work for you easily, fast and perfectly.
- 4. The machine adopt Taiwan Linear guideway, it can prevent dust effectively.
- 5. Eight heads, high speed, it can process 3D craft and do some complex work.
- 6. It can also engrave 360 degrees human body model, Buddha and furniture.

## **Technical Parameter:**

| Model                  | PC-210C     |
|------------------------|-------------|
| Engraving Area         | 200*1200mm  |
| Z working Area         | 350mm       |
| Max engraving diameter | 300mm       |
| Max engraving length   | 1200mm      |
| Max engraving speed    | 8m/min      |
| Working voltage        | AC220V/50HZ |

| Spindle power          | 2.2kw                            |
|------------------------|----------------------------------|
| Spindle rotating speed | 0-24000rpm/min                   |
| Motor and driver       | Japan YASKAWA AC brushless servo |
|                        | motor and driver                 |
| Weight                 | 2000KG                           |