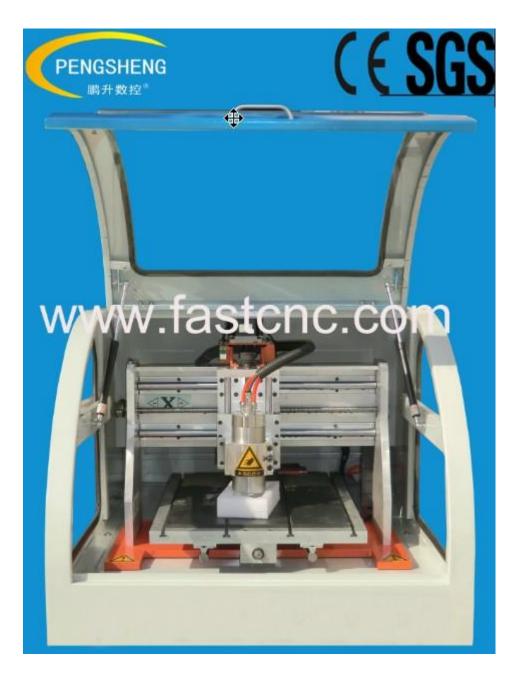

## Feature:

- 1. Whole cast by aluminum.
- 2. The Spindle equipment is the first brand of the world, 800W China domestic made water cooling spindle.
- 3. Three axes adopt imported ball screw and cirle orbit, stable working, high precision and long life time.
- 4. X axis is dustproof. It makes sure the steady working performance of the machine for long-term using.
- Well compatibility:CAD/CAM designing software e.g. Type3/Artcam/Castmate/Wentai etc.
- 6. It has the function of forecasting process time.
- 7. The most advantage of the machine is the gantry is fixed, but the working table can move, it can be ensure the high accuracy.
- 8.DSP control system is convenience and high efficiency.
- 9. The cover is dust proof and can ensure safety working.

## **Technical Parameter:**

| Model                  | PC-3030-C            |
|------------------------|----------------------|
| X.Y working area       | 300mm*300mm          |
| Z working area         | 60mm                 |
| Resolution             | 0.01mm               |
| X,Y,Z structure        | Taiwan ball screw    |
| Max speed              | 9m/min               |
| Spindle power          | 800W                 |
| Spindle rotating speed | 0-24000r/min         |
| Cooling mode           | Water cooling        |
| Working voltage        | AC220V/50/60 Hz ,2PH |
| Drive Motor            | Stepper              |
| Command                | G code*.u00*.mmg*plt |
| Operating system       | DSP                  |
| Diameter of cutter     | 3.175-8              |
| Work-holding           | By clamp             |