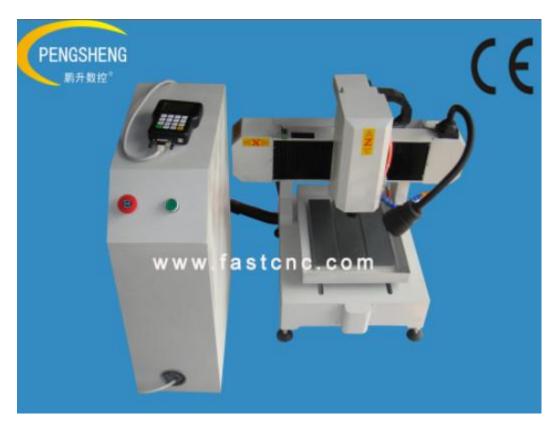

## Feature:

- 1. Whole cast by aluminum.
- 2. The Spindle equipment is the first brand of the world, 1.5KW China domestic made water cooling spindle.
- 3. Three axes adopt imported ball screw and cirle orbit, stable working, high precision and long life time.
- 4. X axis is dustproof.It makes sure the steady working performance of the machine for long-term using.
- 5. Well compatibility:CAD/CAM designing software e.g. Type3/Artcam/Castmate/Wentai etc.
- 6. It has the function of forecasting process time.
- 7. The most advantage of the machine is the gantry is fixed, but the working table can move, it can be ensure the high accuracy.
- 8.DSP control system, you can control the machine offline.