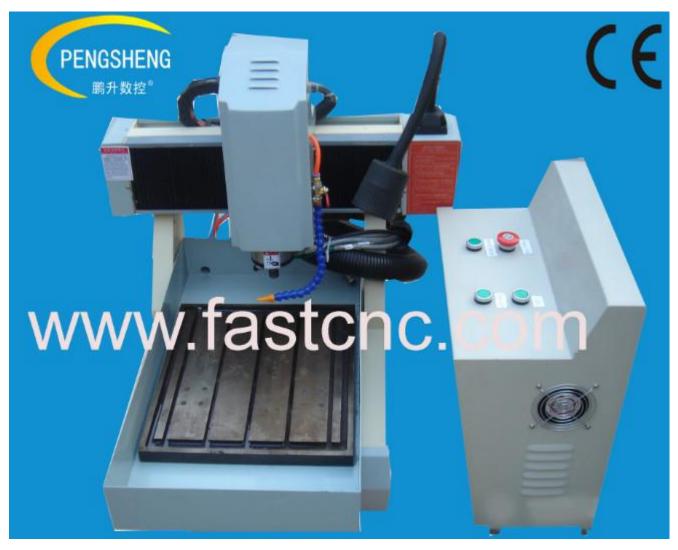

Feature:

1.. The Spindle equipment is the first brand of the world, China domestic Constant power rate metal engarving water cooling spindle.

2. Three axes adopt imported ball screw and cirle orbit, stable working, high precision and long life time.

3. X axis is dustproof. It makes sure the steady working performance of the machine for long-term using.

4. Well compatibility:CAD/CAM designing software e.g.

Type3/Artcam/Castmate/Wentai etc.

5. Has the function of forecasting process time.

6. High precision, the curving and linear speeds are consistent. Adopting execellent parts makes the fault rate to be the lowest one.

| Model                 | PC-3030M          |
|-----------------------|-------------------|
| X.Y working area (mm) | 300*300           |
| Z working area        | 60mm              |
| Resolution            | 0.01mm            |
| X,Y,Z structure       | Taiwan ball screw |

## **Technical Parameter:**

| Max speed              | 9m/min               |
|------------------------|----------------------|
| Spindle power          | 1.5KW/2.2KW          |
| Spindle rotating speed | 0-24000r/min         |
| Cooling mode           | Water cooling        |
| Working voltage        | AC220V/50/60 Hz ,2PH |
| Drive Motor            | Stepper              |
| Command                | G code*.u00*.mmg*plt |
| Operating system       | NC Studio            |
| Diameter of cutter     | 3.175-12.7           |
| Work-holding           | By clamp             |
| Net weight             | 120kg                |